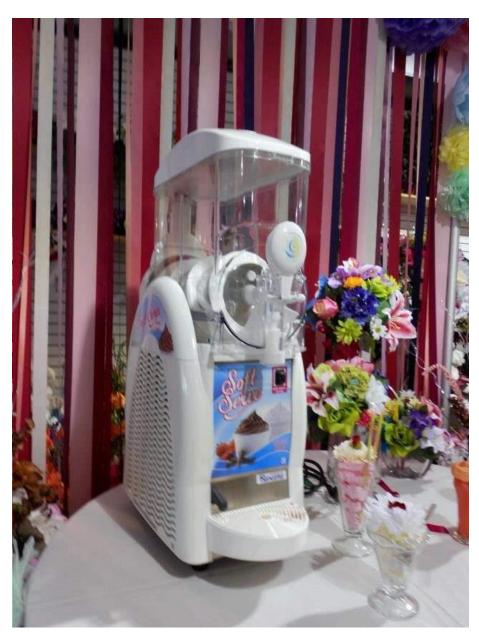

## Soft Serve ice Cream Machine

Perfect for small, indoor parties. This machine will give you about 20-30 servings per hour based on a 4 oz. serving.

It plugs into a standard 15-amp plug and is portable.

## **Additional Features:**

15-amp plug Weighs only 55-lbs. Perfect for counter-tops Has a 1 1/2 gallon capacity